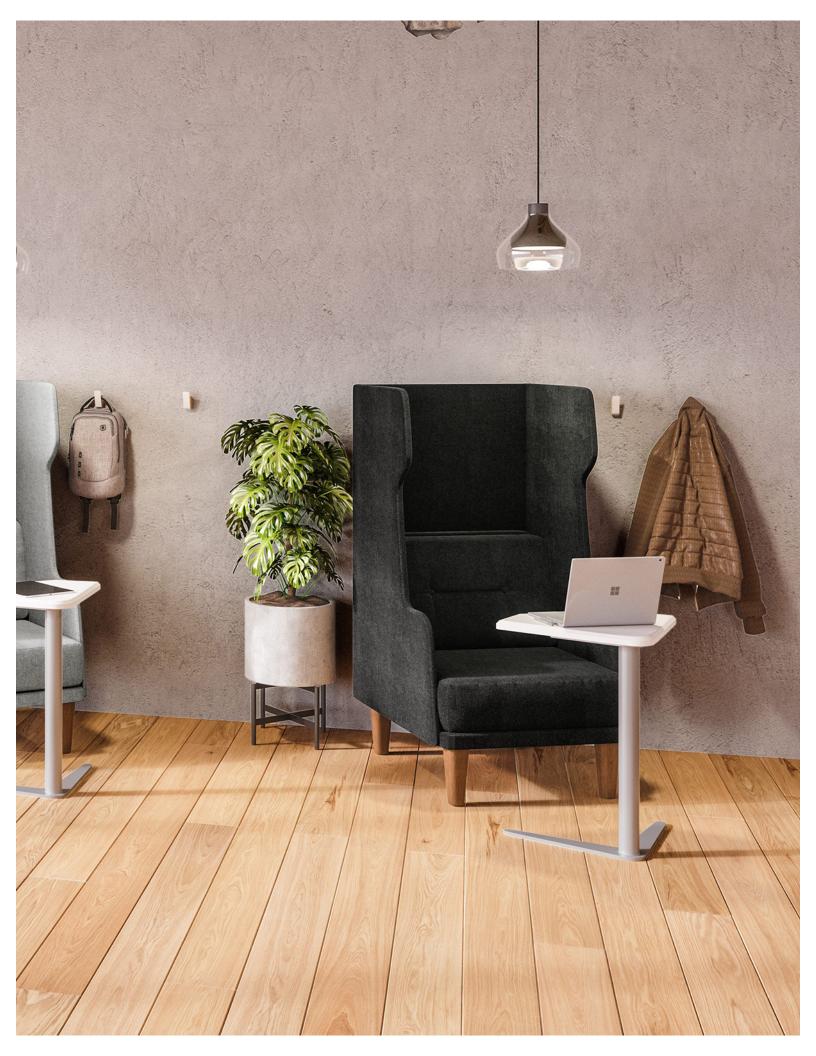

## Clear Design Introduces KOZE Collection

exas-based, family-owned office furniture manufacturer Clear Design is proud to announce the launch of its new soft seating line, KOZE. Named for the cozy ambiance it evokes, KOZE creates welcoming spaces throughout the office for both employees and guests. With its blend of rich textiles and warm wood features, the collection seamlessly combines beauty and durability for commercial use and can be ready for shipment in 3 business days. With 12 modular pieces to mix and match, KOZE is completely customizable and reconfigurable. From breakout areas and lobbies to waiting rooms and quiet spaces, this sleek line can be uniquely arranged for every space (and easily rearranged as needed).

Details:

- Solid wood legs in three finish stains
- High-Resiliency polyurethane foam core
- Solid hardwood reinforced frame
- Removable seat cushions with zip-off covers
- Several fabric/finish options available in the FAST Program (3-day lead time)