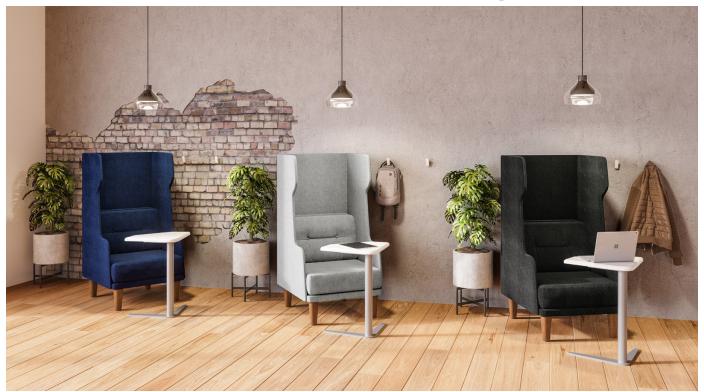

## **Clear Design Introduces KOZE**

♦ Clear Design, a Texas-based, family-owned office furniture manufacturer, has announced the launch of its new soft seating line KOZE. Named for the cozy ambiance it evokes, KOZE creates welcoming spaces throughout the office for employees and guests. With its blend of rich textiles and warm wood features, the durable collection for commercial use can be ready for shipment in three business days.

With 12 modular pieces to mix and match, KOZE is completely customizable and reconfigurable. From breakout areas and lobbies to waiting rooms and quiet spaces, the line can be arranged for any space and easily rearranged as needed.

Features include solid wood legs in three finish stains, high-resilience polyurethane foam core, solid hardwood reinforced frame and removable seat cushions with zip-off covers.