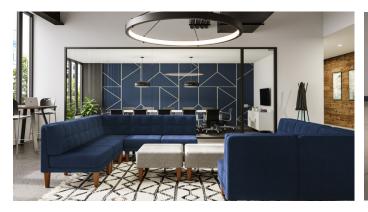

## **Clear Design Introduces KOZE**

♦ Clear Design, a Texas-based, family-owned office furniture manufacturer, has announced the launch of its new soft seating line KOZE. Named for the cozy ambiance it evokes, KOZE creates welcoming spaces throughout the office for employees and guests. With its blend of rich textiles and warm wood features, the durable collection for commercial use can be ready for shipment in three business days.

With 12 modular pieces to mix and match, KOZE is completely customizable and reconfigurable. From breakout areas and lobbies to waiting rooms and quiet spaces, the line can be arranged for any space and easily rearranged as needed.