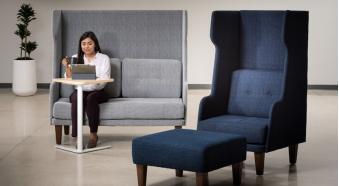

## **Clear Design Introduces KOZE**

♦ Clear Design, a Texas-based, family-owned office furniture manufacturer, has announced the launch of its new soft seating line KOZE. Named for the cozy ambiance it evokes, KOZE creates welcoming spaces throughout the office for employees and guests. With its blend of rich textiles and warm wood features, the durable collection for commercial use can be ready for shipment in three business days.

With 12 modular pieces to mix and match, KOZE is completely customizable and reconfigurable. From breakout areas and lobbies to waiting rooms and quiet spaces, the line can be arranged for any space and easily rearranged as needed.

Features include solid wood legs in three finish stains, high-resilience polyurethane foam core, solid hardwood reinforced frame and removable seat cushions with zip-off covers.