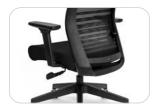

**Gaslift Height Adjustment** 

**3D Adjustable Armrests** 

| MATERIAL   | 100% Polyester Fabric, PU Foam, Nylon Base, Urethane Casters    |
|------------|-----------------------------------------------------------------|
| DIMENSIONS | Overall W 26.38"-27.56" D 24.21"-26.18" H 40.16"-44.88"         |
|            | Seat W 20.08" D 20.67" H 16.54"-21.26"                          |
|            | Arms W 7.48"-10.24"                                             |
| FEATURES   | Breathable Mesh Back                                            |
|            | 3D Adjustable Armrests                                          |
|            | Adjustable Lumbar Support                                       |
|            | Gaslift Height Adjustment                                       |
|            | Adjustable Seat Depth                                           |
|            | Synchro-Tilt Mechanism with Multi-Position Locking              |
|            | Auto Weight-Balanced Tension Adjustment                         |
| OTHER      | 300-lb Weight Capacity, BIFMA Certified, FAST Program Lead Time |

#### **Frames and Backs**

Black Frame + Black Back

Gray Frame + Black Back

Gray Frame + Gray Back