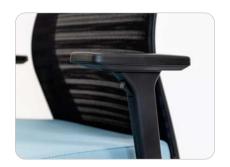

# INTUITIVE SUPPORT. CUSTOMIZED FIT.

Ventus offers customization, ergonomic flexibility, and comfort to every project. Each individual can adjust the chair to fit their preferences with 3D adjustable arms, lumbar support, and even adjustable seat depth.

**Gaslift Height Adjustment** 

**3D Adjustable Armrests** 

| MATERIAL   | 100% Polyester Fabric, PU Foam, Nylon Base, Urethane Casters    |
|------------|-----------------------------------------------------------------|
| DIMENSIONS | Overall W 26.38"-27.56" D 24.21"-26.18" H 40.16"-44.88"         |
|            | Seat W 20.08" D 20.67" H 16.54"-21.26"                          |
|            | Arms W 7.48"-10.24"                                             |
| FEATURES   | Breathable Mesh Back                                            |
|            | 3D Adjustable Armrests                                          |
|            | Adjustable Lumbar Support                                       |
|            | Gaslift Height Adjustment                                       |
|            | Adjustable Seat Depth                                           |
|            | Synchro-Tilt Mechanism with Multi-Position Locking              |
|            | Auto Weight-Balanced Tension Adjustment                         |
| OTHER      | 300-lb Weight Capacity, BIFMA Certified, FAST Program Lead Time |