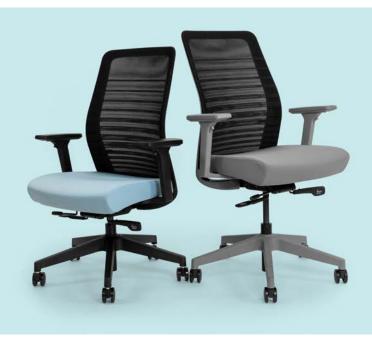

# INTUITIVE SUPPORT. CUSTOMIZED FIT.

Ventus offers customization, ergonomic flexibility, and comfort to every project. Each individual can adjust the chair to fit their preferences with 3D adjustable arms, lumbar support, and even adjustable seat depth.

There are four cushion colors and three chair frame colors available within the FAST Program, allowing for 12 colorways to find the perfect combination for every project.

**Adjustable Lumbar Support** 

**Gaslift Height Adjustment** 

**3D Adjustable Armrests** 

| MATERIAL   | 100% Polyester Fabric, PU Foam, Nylon Base, Urethane Casters    |
|------------|-----------------------------------------------------------------|
| DIMENSIONS | Overall W 26.38"-27.56" D 24.21"-26.18" H 40.16"-44.88"         |
|            | Seat W 20.08" D 20.67" H 16.54"-21.26"                          |
|            | Arms W 7.48"-10.24"                                             |
| FEATURES   | Breathable Mesh Back                                            |
|            | 3D Adjustable Armrests                                          |
|            | Adjustable Lumbar Support                                       |
|            | Gaslift Height Adjustment                                       |
|            | Adjustable Seat Depth                                           |
|            | Synchro-Tilt Mechanism with Multi-Position Locking              |
|            | Auto Weight-Balanced Tension Adjustment                         |
| OTHER      | 300-lb Weight Capacity, BIFMA Certified, FAST Program Lead Time |