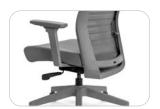

**Gaslift Height Adjustment** 

**3D Adjustable Armrests** 

| MATERIAL   | 100% Polyester Fabric, PU Foam, Nylon Base, Urethane Casters    |
|------------|-----------------------------------------------------------------|
| DIMENSIONS | Overall W 26.38"-27.56" D 24.21"-26.18" H 40.16"-44.88"         |
|            | Seat W 20.08" D 20.67" H 16.54"-21.26"                          |
|            | Arms W 7.48"-10.24"                                             |
| FEATURES   | Breathable Mesh Back                                            |
|            | 3D Adjustable Armrests                                          |
|            | Adjustable Lumbar Support                                       |
|            | Gaslift Height Adjustment                                       |
|            | Adjustable Seat Depth                                           |
|            | Synchro-Tilt Mechanism with Multi-Position Locking              |
|            | Auto Weight-Balanced Tension Adjustment                         |
| OTHER      | 300-lb Weight Capacity, BIFMA Certified, FAST Program Lead Time |

#### **Frames and Backs**

Black Frame + Black Back

Gray Frame + Black Back

Gray Frame + Gray Back