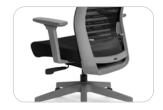

**Gaslift Height Adjustment** 

**3D Adjustable Armrests** 

| MATERIAL   | 100% Polyester Fabric, PU Foam, Nylon Base, Urethane Casters    |
|------------|-----------------------------------------------------------------|
| DIMENSIONS | Overall W 26.38"-27.56" D 24.21"-26.18" H 40.16"-44.88"         |
|            | Seat W 20.08" D 20.67" H 16.54"-21.26"                          |
|            | Arms W 7.48"-10.24"                                             |
| FEATURES   | Breathable Mesh Back                                            |
|            | 3D Adjustable Armrests                                          |
|            | Adjustable Lumbar Support                                       |
|            | Gaslift Height Adjustment                                       |
|            | Adjustable Seat Depth                                           |
|            | Synchro-Tilt Mechanism with Multi-Position Locking              |
|            | Auto Weight-Balanced Tension Adjustment                         |
| OTHER      | 300-lb Weight Capacity, BIFMA Certified, FAST Program Lead Time |

#### **Frames and Backs**

Black Frame + Black Back

Gray Frame + Black Back

Gray Frame + Gray Back