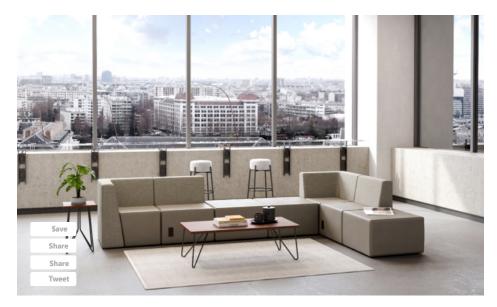

## **Clear Design releases KOLAB Modular Lounge Seating**

This modular lounge seating line allows commercial designers to create unlimited, comfortable configurations for anywhere in the office with incredible 5-day lead times, BIFMA certification, and the option to add power.

Family-owned furniture manufacturer Clear Design announced the addition of KOLAB modular lounge seating to its highly respected 5-day FAST Program. With four different modular pieces and two color schemes to mix and match, the line is made with durable and easy-to-clean materials from trusted partners.

The range of possibilities and ability to easily reconfigure makes KOLAB the ideal solution for collaborative areas, reception spaces, lounges, and more. The easy-to-clean, high-quality fabrics allow for easy disinfecting within medical environments.