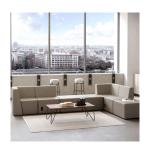

## **Clear Design releases KOLAB Modular Lounge Seating**

This modular lounge seating line allows commercial designers to create unlimited, comfortable configurations for anywhere in the office with incredible 5-day lead times, BIFMA certification, and the option to add power.

Family-owned furniture manufacturer Clear Design announced the addition of KOLAB modular lounge seating to its highly respected 5-day FAST Program. With four different modular pieces and two color schemes to mix and match, the line is made with durable and easy-to-clean materials from trusted partners.

The range of possibilities and ability to easily reconfigure makes KOLAB the ideal solution for collaborative areas, reception spaces, lounges, and more. The easy-to-clean, high-quality fabrics allow for easy disinfecting within medical environments.