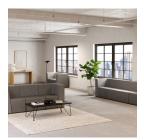

## **Clear Design releases KOLAB Modular Lounge Seating**

This modular lounge seating line allows commercial designers to create unlimited, comfortable configurations for anywhere in the office with incredible 5-day lead times, BIFMA certification, and the option to add power.

Family-owned furniture manufacturer Clear Design announced the addition of KOLAB modular lounge seating to its highly respected 5-day FAST Program. With four different modular pieces and two color schemes to mix and match, the line is made with durable and easy-to-clean materials from trusted partners.

The range of possibilities and ability to easily reconfigure makes KOLAB the ideal solution for collaborative areas, reception spaces, lounges, and more. The easy-to-clean, high-quality fabrics allow for easy disinfecting within medical environments.