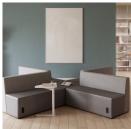

## **Clear Design releases KOLAB Modular Lounge Seating**

This modular lounge seating line allows commercial designers to create unlimited, comfortable configurations for anywhere in the office with incredible 5-day lead times, BIFMA certification, and the option to add power.

Family-owned furniture manufacturer Clear Design announced the addition of KOLAB modular lounge seating to its highly respected 5-day FAST Program. With four different modular pieces and two color schemes to mix and match, the line is made with durable and easy-to-clean materials from trusted partners.

The range of possibilities and ability to easily reconfigure makes KOLAB the ideal solution for collaborative areas, reception spaces, lounges, and more. The easy-to-clean, high-quality fabrics allow for easy disinfecting within medical environments.